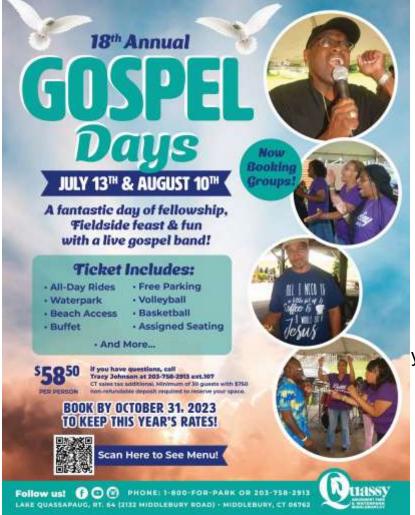

anish Christmas Songs performed by Monika Krajewska, mezzo-soprano, and Natasha Ulyanovsky, piano. Refreshments will be served following the concert. Please bring a non-perishable food item to donate to the House of Bread in Hartford. Register for this concert by calling (860) 677-8519 or visit our website https:// www.ourladyofcalvary.net/event/concert-christmasaround-the-world/

Space is limited. Register early to avoid disappointment. Offerings will be used to defray concert expenses.



**Our Lady of Calvary Retreat** Center 31 Colton St. Farmington, CT 06032





good condition, they would appreciate them. If you are unable to deliver them yourself, please let me know and I will take them down.

They also accept any toiletries and laundry detergent.

Thanks so much, Jeanette Richard



### Family Order Form

### St. Paul's Puppettude

If you have any questions, please contact Judy Ludwig at 860-307-3411. Thank you for your order.

|         | Customer 8 |
|---------|------------|
| Check # | Order Date |

| Clothing & Accessories                                 |       |     |       |
|--------------------------------------------------------|-------|-----|-------|
| Product                                                | %     | QTY | Total |
| American Fagie®<br>\$25.00                             | 10%   |     | ş     |
| FlomeGoods \$25.00                                     | 7%    |     | 8     |
| i. L.Bean \$25.00                                      | 16%   |     | \$    |
| Marshalis \$25 00                                      | 7%    |     | \$    |
| Old N