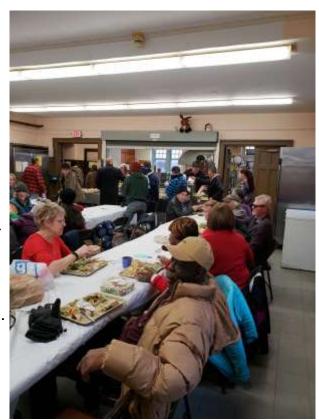

### FELLOWSHIP DINNER THANKS

Thanks to all who supported the Fall Fellowship Dinner in mid-October. The popular pork dinner was enjoyed by 68 folks who ate in and the 46 folks who did take-out. The committee usually uses their tickets as take-outs for the following day since there isn't time to sit and eat. Proceeds of the dinner are earmarked for the general fund. I am pleased to report that our profit was enhanced by a Thrivent Action Team Grant of \$250 (secured by Wendy lannelli) as well as several committee donations through gift cards and cash. At this time, I am happy to report that just over \$1,400 was donated toward our deficit budget. The Fellowship Committee is a very small committee made up of hearty volunteers but at the same time we are an aging committee (we range in age from late sixties to midseventies) as well. We need more help from some younger members. We also encourage more support from the congregation. We have a faithful group from Colebrook who always supports the dinner as well as members of the Sullivan Senior Center, Torringford West Apartments, and other faithful friends. Typically, only about one half of the dinners sold are from actual members of St. Paul's. Please consider supporting us in April when we have our Spring Dinner.